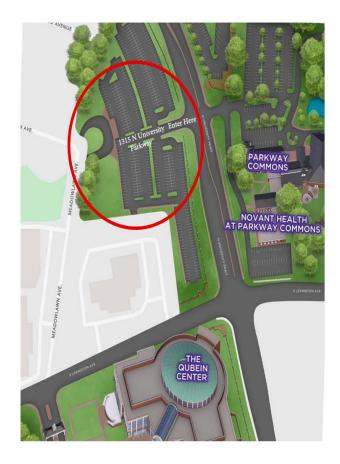

## See Parking Map Below – Parking Lot Entrance is Circled

White HPU Shuttle Vans will be picking up from the parking lot at: **1315 N. University Parkway** and dropping off at front door of the Nido & Mariana Qubein Arena and Conference Center.

Please use 1315 N. University Parkway for any mapping apps to this complex.

Once Breakfast is completed, please be sure to return to the same White Shuttle van to return to the parking lot and not the Purple Coach/Bus to downtown.